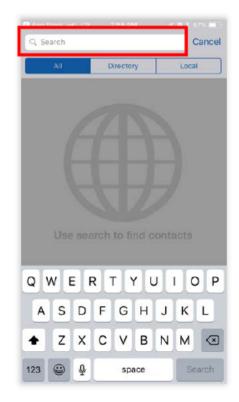

#### **Search Your Directory**

AllCloud Link provides a searchable company directory.

- 1. Click on the "**Directory**" icon at the bottom of your screen.
- 2. You can search by All, Directory (company) or Local (mobile) contacts.
- 3. Select the entry you wish to call.