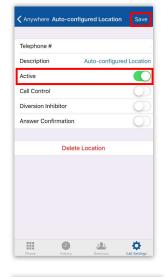

#### Manage AllCloud Anywhere

When you want to receive calls to the device, you'll turn on/enable AllCloud Anywhere. When you no longer want to receive calls, you'll turn off/disable AllCloud Anywhere. AllCloud Anywhere can be managed in the "Call Settings" menu, under **Anywhere**.

- 1. Tap Call Settings.
- 2. Under AllCloud, tap Anywhere.
- 3. Tap on the enabled location.
- 4. Toggle Active to ON or OFF.
- 5. Tap Save.