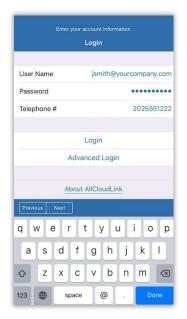

#### Download & Install on an iPhone Device

- 1. Go to the Apple App Store.
- 2. Search for "AllCloudLink".

- 3. Install and open AllCloud Link, accepting all terms.
- 4. Enter your AllCloud credentials (provided by Allied). Then enter your mobile telephone number.
- 5. Tap "Login." Select if you would like to allow the app to access your personal contacts. When prompted, select "Configure Anywhere."