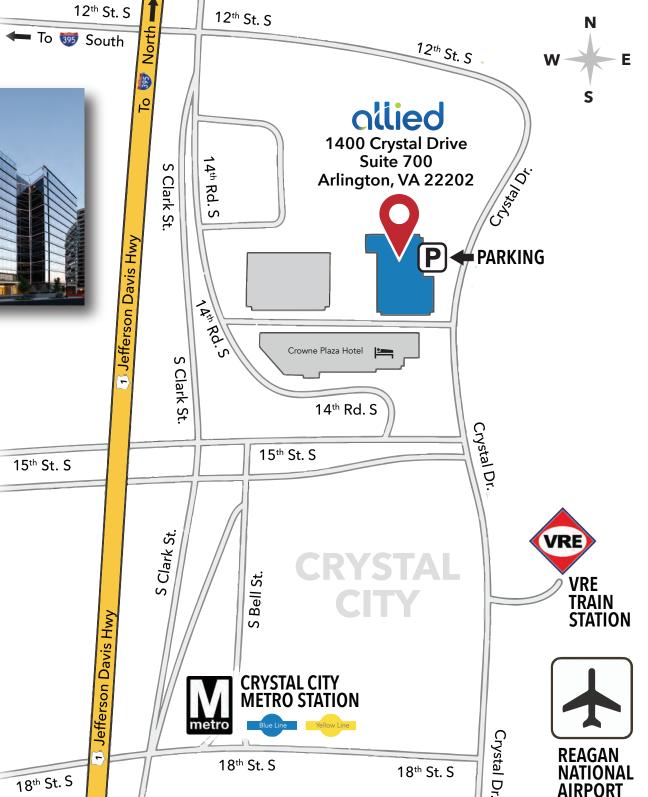

## **ALLIED'S ADDRESS:**

1400 Crystal Drive Suite 700 Arlington VA 22202

#### **DRIVING DIRECTIONS:**

FROM US-1 S (JEFFERSON DAVIS HWY)

- 1. Take the 15th St. S exit from US-1 S.
- 2. Turn left at the stoplight at the bottom of the ramp onto 15th St. S.
- 3. Turn left onto Crystal Drive.
- 4. 1400 Crystal Dr. is the second building on the left. See parking instructions on next page.

### FROM US-1 N (JEFFERSON DAVIS HWY)

- 1. Take the 15th St. S exit from US-1 N.
- 2. Turn right at the bottom of the ramp onto 15th St. S.
- 3. Turn left at the 2nd stoplight onto Crystal Drive.
- 4. 1400 Crystal Dr. is the second building on the left. See parking instructions on next page.